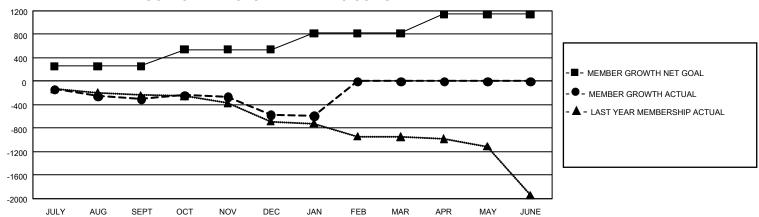

## GMT Constitutional Area 4, Group D

REPORT DOES NOT INCLUDE CLUBS IN UNDISTRICTED AREAS.

| Clubs                 |               |           |               | Members               |                          |                         |                                                    |
|-----------------------|---------------|-----------|---------------|-----------------------|--------------------------|-------------------------|----------------------------------------------------|
| RESULTS FOR 2021-2022 |               |           |               | RESULTS FOR 2021-2022 |                          |                         |                                                    |
| QUARTER               | NEW CLUB GOAL | NEW CLUBS | DROPPED CLUBS | QUARTER ME            | EMBER GROWTH NET<br>GOAL | MEMBER GROWTH<br>ACTUAL | DROPPED MEMBERS<br>ACTUAL (including<br>transfers) |
| JULY/AUG/SEPT         | 12            | 1         | 25            | JULY/AUG/SEPT         | 256                      | 403                     | 604                                                |
| OCT/NOV/DEC           | 24            | 4         | 13            | OCT/NOV/DEC           | 286                      | 737                     | 926                                                |
| JAN/FEB/MAR           | 30            | 0         | 5             | JAN/FEB/MAR           | 276                      | 211                     | 178                                                |
| APR/MAY/JUNE          | 45            | 0         | 0             | APR/MAY/JUNE          | 324                      | 0                       | 0                                                  |

## GOALS AND ACTUAL MEMBERS CUMULATIVE

| DROPPED CLUBS: 43 |       | 485 CLUBS OF 1,437 ADDED 1<br>OR MORE NEW MEMBERS | GENDER DISTRIBUTION                  |                 |  |
|-------------------|-------|---------------------------------------------------|--------------------------------------|-----------------|--|
|                   |       |                                                   | MALE                                 | 19,982 (70.13%) |  |
|                   |       |                                                   | FEMALE                               | 8,508 (29.86%)  |  |
| DROPPED MEMBERS   |       |                                                   | NON BINARY                           | 1 (0.00%)       |  |
| DECEASED          | 159   |                                                   | PREFER NOT TO ANSWER                 | 1 (0.00%)       |  |
| CLUB CANCELLED    | 151   |                                                   | TOTAL FAMILY UNIT MEMBERS            | s 2,575         |  |
| OTHER             | 1,398 | CLICK HERE FOR                                    |                                      |                 |  |
| TOTAL             | 1,708 | CUMULATIVE MEMBERSHIP DATA                        | FAMILY MEMBERS PAYING HALF DUES 1,31 |                 |  |