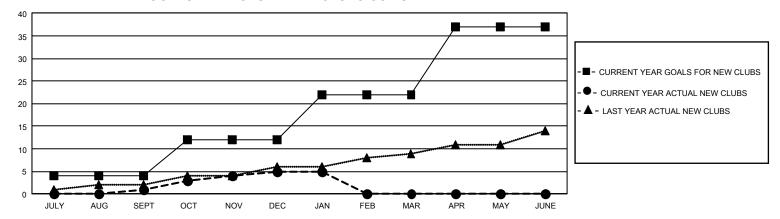

## GMT Constitutional Area 4, Group D

REPORT DOES NOT INCLUDE CLUBS IN UNDISTRICTED AREAS.

| Clubs                 |               |           |               | Members               |                          |                         |                                                    |
|-----------------------|---------------|-----------|---------------|-----------------------|--------------------------|-------------------------|----------------------------------------------------|
| RESULTS FOR 2021-2022 |               |           |               | RESULTS FOR 2021-2022 |                          |                         |                                                    |
| QUARTER               | NEW CLUB GOAL | NEW CLUBS | DROPPED CLUBS | QUARTER ME            | EMBER GROWTH NET<br>GOAL | MEMBER GROWTH<br>ACTUAL | DROPPED MEMBERS<br>ACTUAL (including<br>transfers) |
| JULY/AUG/SEPT         | 12            | 1         | 25            | JULY/AUG/SEPT         | 256                      | 403                     | 604                                                |
| OCT/NOV/DEC           | 24            | 4         | 13            | OCT/NOV/DEC           | 286                      | 737                     | 926                                                |
| JAN/FEB/MAR           | 30            | 0         | 5             | JAN/FEB/MAR           | 276                      | 211                     | 178                                                |
| APR/MAY/JUNE          | 45            | 0         | 0             | APR/MAY/JUNE          | 324                      | 0                       | 0                                                  |

## GOALS AND ACTUAL NEW CLUBS CUMULATIVE